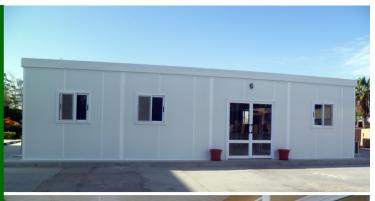

We specialize in prefabricated temporary accommodation solutions custom made to your requirements.

Our units can be designed as site offices, kitchen and dining facilities, educational classrooms, staff accommodation & dormitories, recreational areas, toilets & bathrooms, field clinics, security offices & guard rooms & retail outlets.

These units are suitable for Construction, Oil & Gas and Mining projects

We offer various options (either as a single floor or 2 floors):

- Large Prefabricated office accommodation (any size).
- Compact Portable Caravans of differing sizes up to 12m in length.
- On a chassis, designed economically.
- On skids, designed for ease of transportation to remote sites.
- Integrated on trailers, designed for mobility.