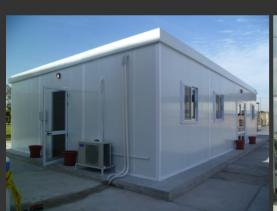

We specialize in prefabricated temporary accommodation solutions custom made to your requirements.

Our units can be designed as site offices, kitchen and dining facilities, educational classrooms, staff accommodation & dormitories, recreational areas, toilets & bathrooms, field clinics, security offices & guard rooms & retail outlets.

These units are suitable for Construction, Oil & Gas and Mining projects

We offer various options (either as a single floor or 2 floors):

- Large Prefabricated office accommodation (any size).
- Compact Portable Caravans of differing sizes up to 12m in length.
- On a chassis, designed economically.
- On skids, designed for ease of transportation to remote sites.
- Integrated on trailers, designed for mobility.