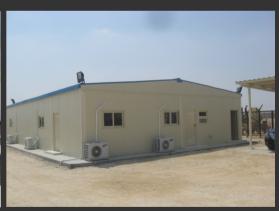

We specialize in prefabricated temporary accommodation solutions custom made to your requirements.

Our units can be designed as site offices, kitchen and dining facilities, educational classrooms, staff accommodation & dormitories, recreational areas, toilets & bathrooms, field clinics, security offices & guard rooms & retail outlets.

These units are suitable for Construction, Oil & Gas and Mining projects

We offer various options (either as a single floor or 2 floors):

- Large Prefabricated office accommodation (any size).
- Compact Portable Caravans of differing sizes up to 12m in length.
- On a chassis, designed economically.
- On skids, designed for ease of transportation to remote sites.
- Integrated on trailers, designed for mobility.