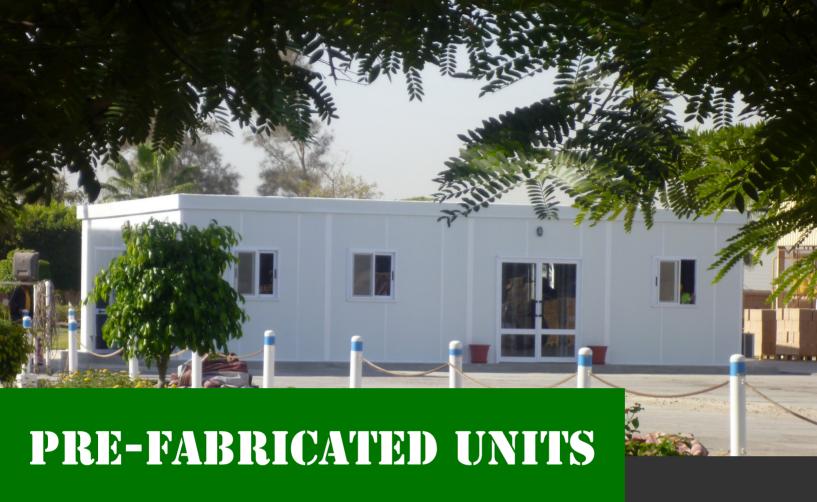

We specialize in prefabricated temporary accommodation solutions custom made to your requirements.

Our units can be designed as site offices, kitchen and dining facilities, educational classrooms, staff accommodation & dormitories, recreational areas, toilets & bathrooms, field clinics, security offices & guard rooms & retail outlets.

These units are suitable for Construction, Oil & Gas and Mining projects

We offer various options (either as a single floor or 2 floors):

- Large Prefabricated office accommodation (any size).
- Compact Portable Caravans of differing sizes up to 12m in length.
- On a chassis, designed economically.
- On skids, designed for ease of transportation to remote sites.
- Integrated on trailers, designed for mobility.