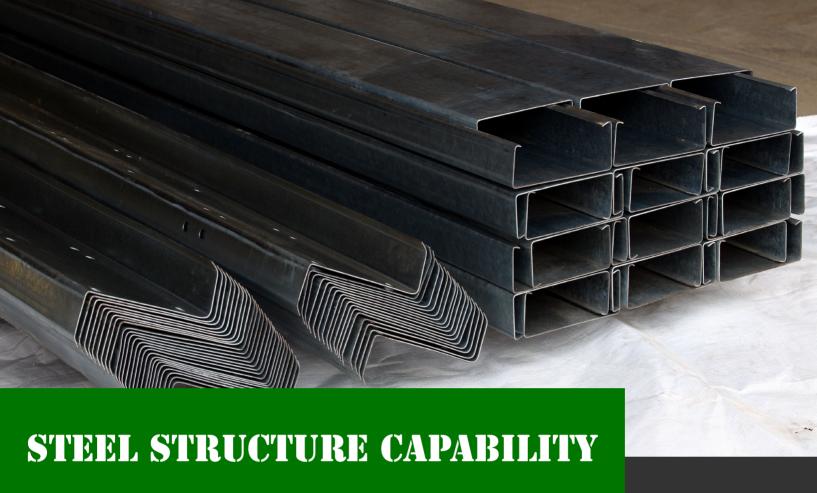

**Purlins** at EEC are manufactured through cold roll forming of steel strips of various thicknesses, going up to 3 mm.

EEC purlins are made of black or galvanized steel strips, cold formed into C & Z profiles of different sizes. Their thickness can be up to 3 mm and the length is according to client specification.

Because of their light weight, high quality, durability and lower total cost, these purlins are the best alternative to the equivalent standard steel sections.

Purlins can also be used for the skeletons of caravans and prefabricated units.