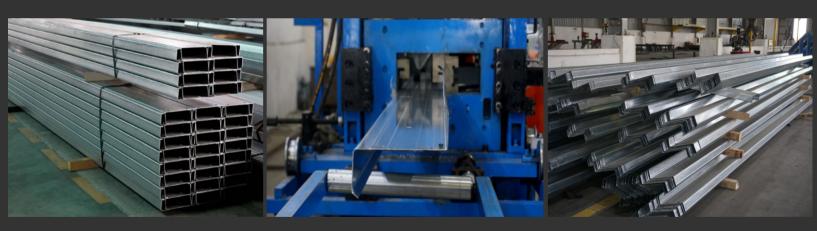

**Purlins** at EEC are manufactured through cold roll forming of steel strips of various thicknesses, going up to 3 mm.

EEC purlins are made of black or galvanized steel strips, cold formed into C & Z profiles of different sizes. Their thickness can be up to 3 mm and the length is according to client specification.

## **Technical Specification**

**C & Z Sections** are secondary structural members used between the main beams of the steel structure.

These profiles are made from preheat dipped galvanized steel, G275 coating based on EN 10147 with guaranteed yield strength 350 N/mm<sup>2</sup>. The metal thickness varies for C Section (from 1.5mm to 3.0mm) and Z Section (from 1.5mm to 2.5mm). Sleeves are used to join purlin above frames, where as 6 to 8mm cleats and 16mm bolts are usually used to connect this profile to building frames.