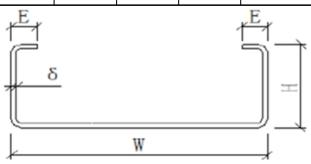

## **Technical Specification**

**C & Z Sections** are secondary structural members used between the main beams of the steel structure.

These profiles are made from preheat dipped galvanized steel, G275 coating based on EN 10147 with guaranteed yield strength 350 N/mm<sup>2</sup>. The metal thickness varies for C Section (from 1.5mm to 3.0mm) and Z Section (from 1.5mm to 2.5mm). Sleeves are used to join purlin above frames, where as 6 to 8mm cleats and 16mm bolts are usually used to connect this profile to building frames.

| C-PURLINS SIZE RANGE |        |        |        |           |  |  |  |
|----------------------|--------|--------|--------|-----------|--|--|--|
| Section              | WEB    | Flange | Edge   | Thickness |  |  |  |
|                      | (W) mm | (H) mm | (E) mm | (δ) mm    |  |  |  |
| EC80-15              | 80     | 40     | 20-10  | 1.5       |  |  |  |
| EC80-19              |        |        |        | 1.9       |  |  |  |
| EC80-22              |        |        |        | 2.2       |  |  |  |
| EC100-15             | 100    | 50     |        | 1.5       |  |  |  |
| EC100-19             |        |        |        | 1.9       |  |  |  |
| EC100-22             |        |        |        | 2.2       |  |  |  |
| EC150-15             | 150    | 58     |        | 1.5       |  |  |  |
| EC150-19             |        |        |        | 1.9       |  |  |  |
| EC150-24             |        |        |        | 2.4       |  |  |  |
| EC200-15             | 200    | 72     |        | 1.5       |  |  |  |
| EC200-19             |        |        |        | 1.9       |  |  |  |
| EC200-24             |        |        |        | 2.4       |  |  |  |
| EC250-15             | 250    | 73     |        | 1.5       |  |  |  |
| EC250-19             |        |        |        | 1.9       |  |  |  |
| EC250-24             |        |        |        | 2.4       |  |  |  |
| EC250-26             |        |        |        | 2.6       |  |  |  |
| EC260-19             | 260    | 80     |        | 1.9       |  |  |  |
| EC260-24             |        |        |        | 2.4       |  |  |  |
| EC260-26             |        |        |        | 2.6       |  |  |  |
| EC260-28             |        |        |        | 2.8       |  |  |  |
| EC260-30             |        |        |        | 3.0       |  |  |  |

| Z-PURLINS SIZE RANGE |        |        |        |           |  |  |
|----------------------|--------|--------|--------|-----------|--|--|
| Section              | WEB    | Flange | Edge   | Thickness |  |  |
|                      | (W) mm | (H) mm | (E) mm | (δ) mm    |  |  |
| EZ120-15             | 120    | 40     | 10-20  | 1.5       |  |  |
| EZ120-19             |        |        |        | 1.9       |  |  |
| EZ120-24             |        |        |        | 2.4       |  |  |
| EZ150-15             | 150    | 57     |        | 1.5       |  |  |
| EZ150-19             |        |        |        | 1.9       |  |  |
| EZ150-24             |        |        |        | 2.4       |  |  |
| EZ200-15             | 200    | 69     |        | 1.5       |  |  |
| EZ200-19             |        |        |        | 1.9       |  |  |
| EZ200-24             |        |        |        | 2.4       |  |  |
| EZ250-15             | 250    | 71     |        | 1.5       |  |  |
| EZ250-19             |        |        |        | 1.9       |  |  |
| EZ250-24             |        |        |        | 2.4       |  |  |
| EZ300-19             | 300    | 80     |        | 1.9       |  |  |
| EZ300-24             |        |        |        | 2.4       |  |  |