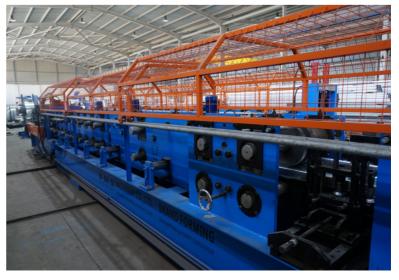

**Purlins** at EEC are manufactured through cold roll forming of steel strips of various thicknesses, going up to 3 mm.

EEC purlins are made of black or galvanized steel strips, cold formed into C & Z profiles of different sizes. Their thickness can be up to 3 mm and the length is according to client specification.